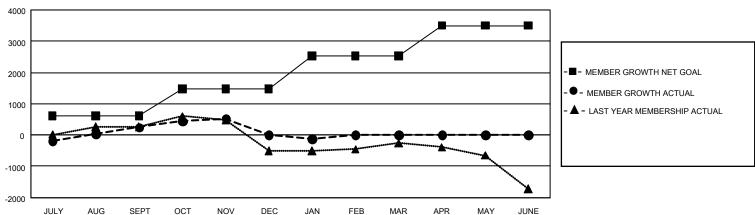

## GOALS AND ACTUAL MEMBERS CUMULATIVE

| DROPPED CLUBS: 36 |       | 912 CLUBS OF 1,899 ADDED 1 OR<br>MORE NEW MEMBERS | GENDER DISTRIBUTION  MALE 25,778 (60.11%) |                 |       |  |
|-------------------|-------|---------------------------------------------------|-------------------------------------------|-----------------|-------|--|
| DROPPED MEMBERS   |       |                                                   | FEMALE                                    | 17,105 (39.89%) |       |  |
| DECEASED          | 283   | CLICK HERE FOR CUMULATIVE                         | TOTAL FAMILY UNIT MEMBERS                 |                 | 7,014 |  |
| CLUB CANCELLED 25 |       | MEMBERSHIP DATA                                   |                                           |                 |       |  |
| OTHER             | 3,319 |                                                   | FAMILY MEMBERS PAYING HALF                |                 | 3,703 |  |
| TOTAL             | 3,627 |                                                   | DOLS                                      | JOE 0           |       |  |