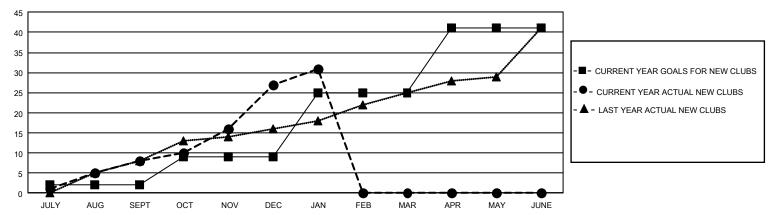

|                           |                            |                                                    |  |
| QUARTER                                                     | NEW CLUB GOAL       | NEW CLUBS         | DROPPED CLUBS      | QUARTER MEME                                                | BER GROWTH NET<br>GOAL    | MEMBER GROWTH<br>ACTUAL    | DROPPED<br>MEMBERS ACTUAL<br>(including transfers) |  |
| JULY/AUG/SEPT<br>OCT/NOV/DEC<br>JAN/FEB/MAR<br>APR/MAY/JUNE | 6<br>21<br>48<br>48 | 8<br>19<br>4<br>0 | 19<br>5<br>12<br>0 | JULY/AUG/SEPT<br>OCT/NOV/DEC<br>JAN/FEB/MAR<br>APR/MAY/JUNE | 615<br>864<br>1057<br>964 | 1,752<br>1,798<br>323<br>0 | 1,333<br>1,905<br>390<br>0                         |  |

#### GOALS AND ACTUAL NEW CLUBS CUMULATIVE



## GOALS AND ACTUAL MEMBERS CUMULATIVE



| DROPPED CLUBS: 36 |       | 912 CLUBS OF 1,899 ADDED 1 OR<br>MORE NEW MEMBERS | GENDER DISTRIBUTION  MALE 25,778 (60.11%) |                 |       |  |
|-------------------|-------|---------------------------------------------------|-------------------------------------------|-----------------|-------|--|
| DROPPED MEMBERS   |       |                                                   | FEMALE                                    | 17,105 (39.89%) |       |  |
| DECEASED          | 283   | CLICK HERE FOR CUMULATIVE                         | TOTAL FAMILY UNIT MEMBERS                 |                 | 7,014 |  |
| CLUB CANCELLED 25 |       | MEMBERSHIP DATA                                   |                                           |